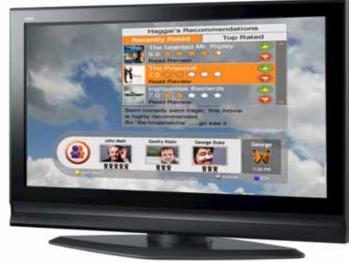

- See what they are watching on their TVs
  Exchange favorite lists of TV programs and VOD movies
- •Recommend TV programs or VOD movies to one another
- •Send VOD movie gifts to their friends
- •Lock their TV screens onto one another and watch the same content