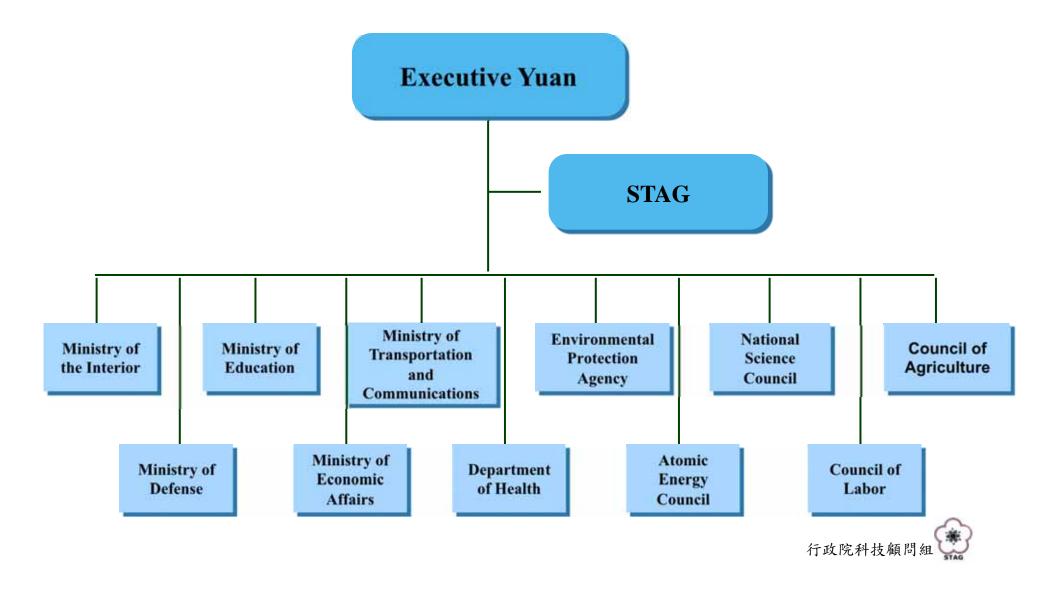

# Organization Charts of Technology related Ministries

#### **Organization of STAG Office STAG S&T** Advisors **Convener** : Premier Vice Convener : Minister of State **Executive Secretary Deputy Executive** Secretaries Communication Information and **Bio-technology** 5 ICT Security Technology Industrial & T Talent Policy